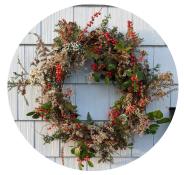

## TUESDAY, DECEMBER 13TH 10:00 - 11:30 AM UPSTAIRS AT THE WEST MILFORD REC CENTER

66 CAHILL CROSS RD, WEST MILFORD

"Sample Wreath" 18"-24" in. wide

## \$45 PER PERSON

\* ADULTS ONLY \*

\* LIMITED AVAILABILITY \*

Create and take home your very own bird-friendly holiday wreath made from all-natural materials while learning about the importance of NJ plants in our landscapes and forests. Each wreath will be unique and designed to offer food for birds as well as a beautiful decoration for your home!